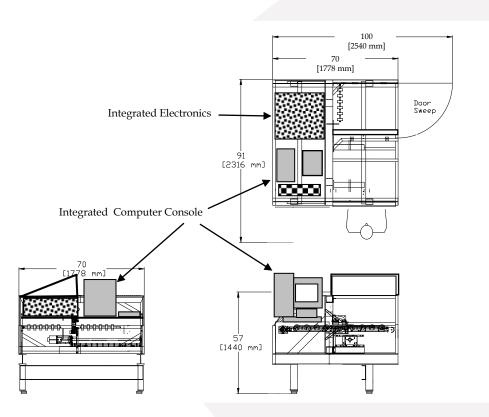

## **Installation and Facilities Requirements**

All site preparations are the responsibility of the customer and must be completed prior to arrival of the machine and subsequent installation.

Figure 1: AS-150-MAX Overall Machine Dimensions

| Utilities & Dimensional Requirements | Specification                                            |
|--------------------------------------|----------------------------------------------------------|
|                                      | 240VAC, 10A, 50/60Hz, Single Phase, 30A Breaker          |
| Power                                | Recommended (Uninterruptible power supply                |
|                                      | recommended)                                             |
| Vacuum                               | 200 CFM@ 40" Static Pressure (3" Hg)                     |
| Machine Footprint                    | See Figure 1, 70 x 70 x 60 inches (approximate)          |
| Wall Clearance                       | See Figure 1, 24 inches for Right and Left Side only     |
| Environmental                        | Clean, cool, and dry environment free of chemical vapors |
| Crated Size/Weight                   | 84 x 84 x 60 inches/750 lbs (approximate)                |