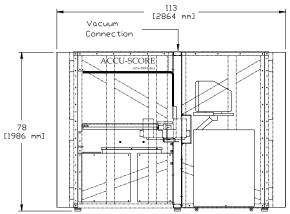

## **Installation and Facilities Requirements**

All site preparations are the responsibility of the customer and must be completed prior to arrival of the machine and subsequent installation.

Figure 1: AS-200-JM Overall Machine Dimensions

| Utilities & Dimensional Requirements                     | Specification                                            |  |
|----------------------------------------------------------|----------------------------------------------------------|--|
|                                                          | 240VAC, 10A, 50/60Hz, Single Phase, 30A Breaker          |  |
| Power                                                    | Recommended (Uninterruptible power supply                |  |
|                                                          | recommended)                                             |  |
| Vacuum                                                   | 200 CFM@ 40" Static Pressure (3" Hg)                     |  |
| Compressed Air                                           | 100 psi, 1 CFM, Dry                                      |  |
| Machine Footprint                                        | See Figure 1, 40 x 112 x 78 inches (approx.)             |  |
| Wall Clearance                                           | See Figure 1, 24 inches rear of machine and one side     |  |
| Environmental                                            | Clean, cool, and dry environment free of chemical vapors |  |
| ated Size/Weight 120 x 48 x 84 inches/2600 lbs (approx.) |                                                          |  |