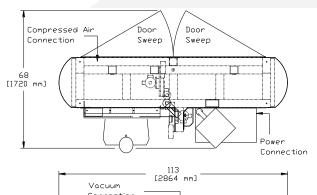

## **Installation and Facilities Requirements**

All site preparations are the responsibility of the customer and must be completed prior to arrival of the machine and subsequent installation.

Figure 1: AS-200-JM Overall Machine Dimensions

| Utilities & Dimensional Requirements                     | Specification                                            |  |
|----------------------------------------------------------|----------------------------------------------------------|--|
|                                                          | 240VAC, 10A, 50/60Hz, Single Phase, 30A Breaker          |  |
| Power                                                    | Recommended (Uninterruptible power supply                |  |
|                                                          | recommended)                                             |  |
| Vacuum                                                   | 200 CFM@ 40" Static Pressure (3" Hg)                     |  |
| Compressed Air                                           | 100 psi, 1 CFM, Dry                                      |  |
| Machine Footprint                                        | See Figure 1, 40 x 112 x 78 inches (approx.)             |  |
| Wall Clearance                                           | See Figure 1, 24 inches rear of machine and one side     |  |
| Environmental                                            | Clean, cool, and dry environment free of chemical vapors |  |
| ated Size/Weight 120 x 48 x 84 inches/2600 lbs (approx.) |                                                          |  |