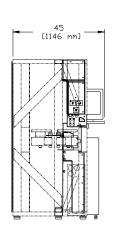

## **Installation and Facilities Requirements**

All site preparations are the responsibility of the customer and must be completed prior to arrival of the machine and subsequent installation.

Figure 1: AS-200-JM Overall Machine Dimensions

| Utilities & Dimensional Requirements                     | Specification                                            |  |
|----------------------------------------------------------|----------------------------------------------------------|--|
|                                                          | 240VAC, 10A, 50/60Hz, Single Phase, 30A Breaker          |  |
| Power                                                    | Recommended (Uninterruptible power supply                |  |
|                                                          | recommended)                                             |  |
| Vacuum                                                   | 200 CFM@ 40" Static Pressure (3" Hg)                     |  |
| Compressed Air                                           | 100 psi, 1 CFM, Dry                                      |  |
| Machine Footprint                                        | See Figure 1, 40 x 112 x 78 inches (approx.)             |  |
| Wall Clearance                                           | See Figure 1, 24 inches rear of machine and one side     |  |
| Environmental                                            | Clean, cool, and dry environment free of chemical vapors |  |
| ated Size/Weight 120 x 48 x 84 inches/2600 lbs (approx.) |                                                          |  |